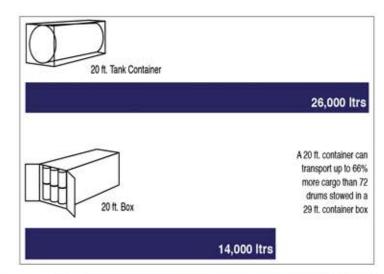

| FEATURES              | 200L STEEL DRUM          | 1000-2000L IBC          | ISO TANKS        |
|-----------------------|--------------------------|-------------------------|------------------|
| LOADING<br>CAPACITY   | 78-80 DRUMS /20'         | 18 IBCs/20'             | 26000 liters     |
| APPLICABILITY         | Small Lot Cargo          | Medium and<br>Small Lot | Bulk<br>Chemical |
| PACKAGING COST        | USD<br>22-31/Drum        | USD<br>190/IBC          | 0                |
| NET PACKAGING<br>COST | USD<br>1,900 - 2,540/20' | USD<br>3,420/20'        | 0                |
| NET CAPACITY          | 16,000 liters            | 21,000 liters           | 26,000 liters    |